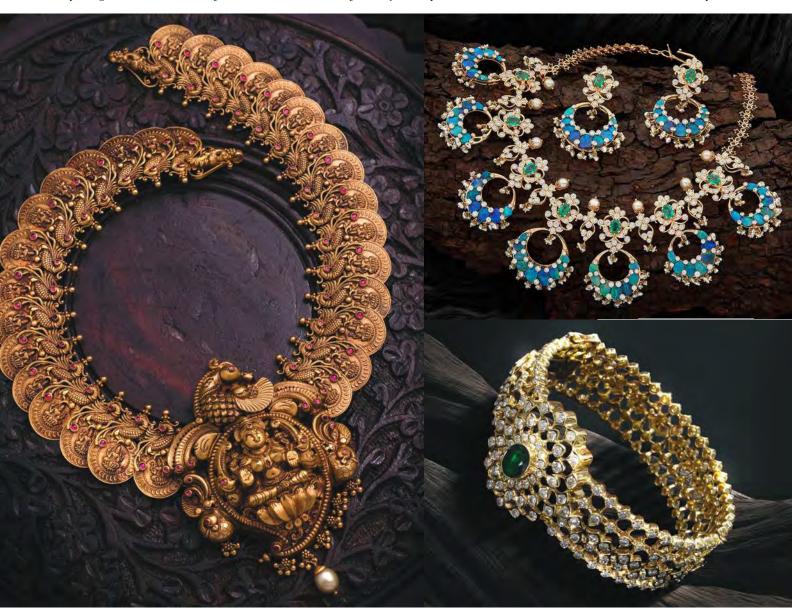

#### Varakrupa Jewellers

pure gold jewellery.

manufacturers are poised to innovate at every step of jewellery production process to bring about uniqueness. Vijay Gems and Jewellery has found an answer to fusion of traditional and modern tastes in luxury category. Their latest offering is 'ancient splendour' a type of diamond setting which they have conceived and proudly presented the same at IIJS Signature 2019. Bharat Jain, partner of Vijay Gems and Jewellery, Bengaluru, said, "It took months for us to create the design. It is truly a unique setting that you won't find anywhere else. It presents diamonds in a different light and we are proud to see a lot of demand among retailers as far as North India. It feels good to see the northern regions welcoming southern trends with equal interest."

#### Vijay Gems and Jewellery

- Year of establishment: 2011
- ancient splendor diamond setting is impressing retailers across Bengaluru.

  3. Operational merits: Our artisans give special attention to design detail and thus, every jewellery produces is