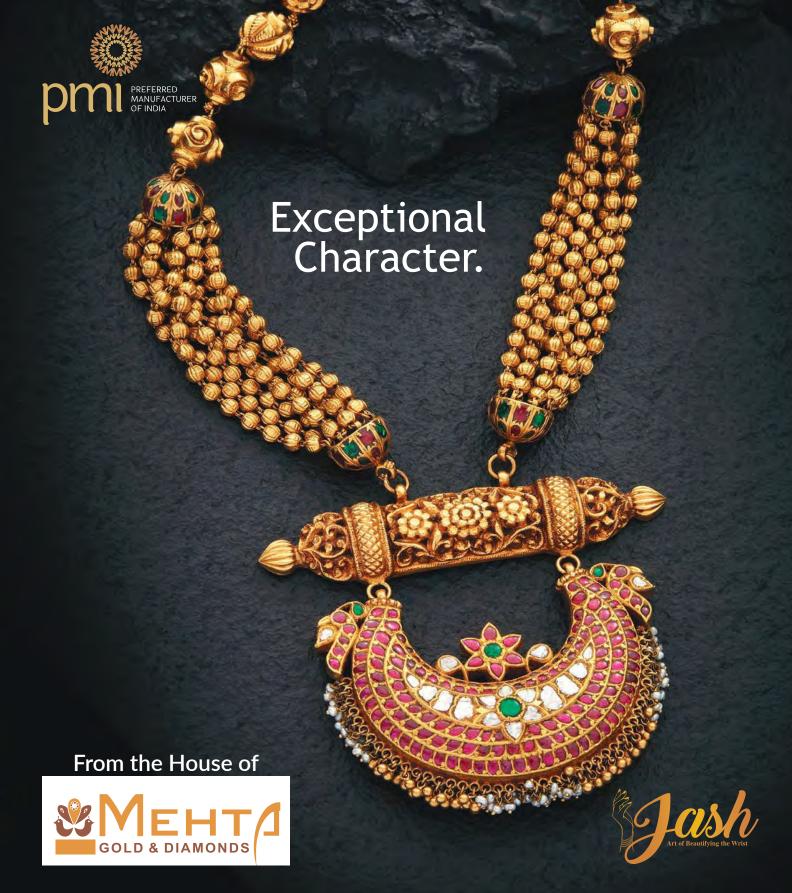

#### Mehta Gold & Diamonds

**Corporate Office:** 

No.912, 4th Floor, Nagarathpet Main Road, Next to Ram Medicals Bangalore -560002. Ph: 080 - 41126845 Mob: +91 9590420333 E-mail:mehta\_gold@hotmail.com

Branch : Shop No. 46, Jewel Star, Ground Floor, Hotel Sahara Star Near Domestic Airport, Villeparle (East), Mumbai - 400099.

Ph: 022-68206957 E-mail: info@mehtagold&diamonds.com

#### Mehta Gold & Diamonds

Corporate Office:

No.912, 4th Floor, Nagarathpet Main Road, Next to Ram Medicals Bangalore -560002. Ph: 080 - 41126845 Mob: +91 9590420333 E-mail:mehta\_gold@hotmail.com

Branch : Shop No. 46, Jewel Star, Ground Floor, Hotel Sahara Star Near Domestic Airport, Villeparle (East), Mumbai - 400099.

Ph: 022-68206957 E-mail: info@mehtagold&diamonds.com

"Our workstation and craftsmen unite to bring our creativity to life. That is the reason why our jewellery pieces are always lively and are poised to make an impact worldwide."