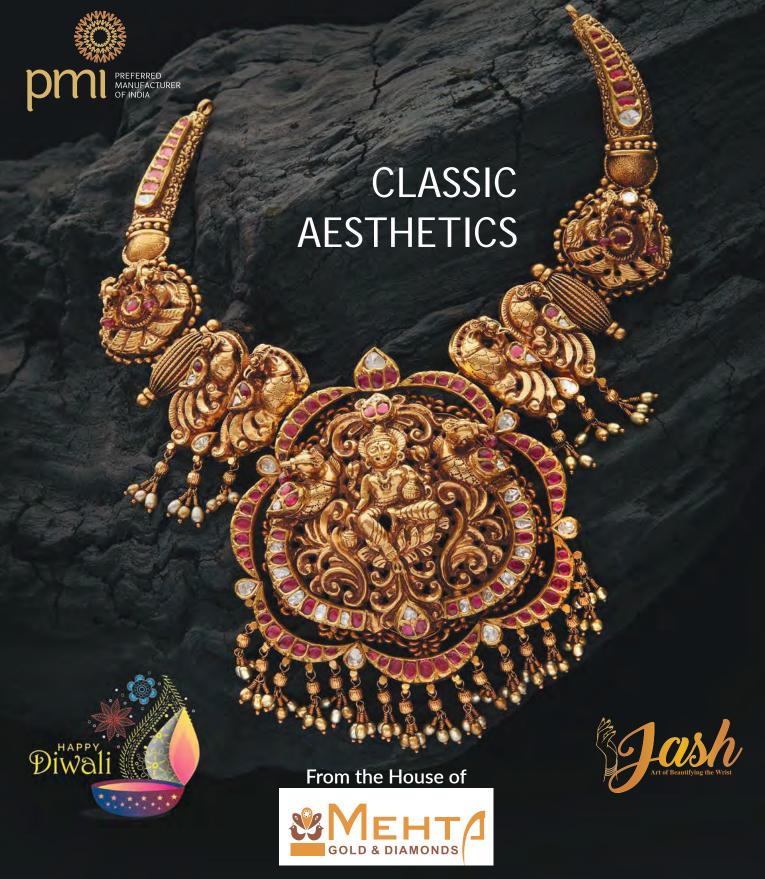

#### Mehta Gold & Diamonds

**Corporate Office:** 

No.912, 4th Floor, Nagarathpet Main Road, Next to Ram Medicals Bangalore -560002. Ph: 080 - 41126845 Mob: +91 9590420333 E-mail:mehta\_gold@hotmail.com

Branch : Shop No. 46, Jewel Star, Ground Floor, Hotel Sahara Star Near Domestic Airport, Villeparle (East), Mumbai - 400099.

Ph: 022-68206957 E-mail: info@mehtagold&diamonds.com

#### Mehta Gold & Diamonds

Corporate Office:

No.912, 4th Floor, Nagarathpet Main Road, Next to Ram Medicals Bangalore -560002. Ph: 080 - 41126845 Mob: +91 9590420333 E-mail:mehta\_gold@hotmail.com

Branch : Shop No. 46, Jewel Star, Ground Floor, Hotel Sahara Star Near Domestic Airport, Villeparle (East), Mumbai - 400099.

Ph: 022-68206957 E-mail: info@mehtagold&diamonds.com

"Our workstation and craftsmen unite to bring our creativity to life. That is the reason why our jewellery pieces are always lively and are poised to make an impact worldwide."