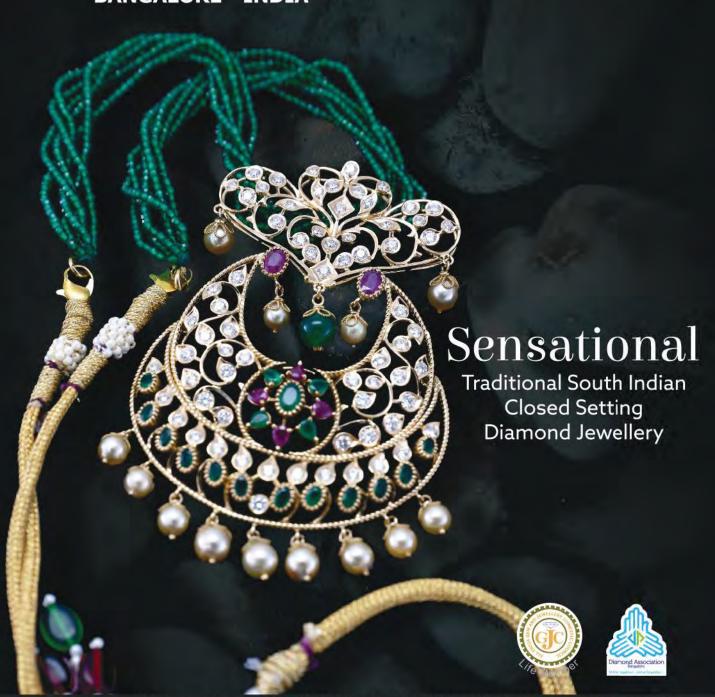

### Sensational

Traditional South Indian Closed Setting Diamond Jewellery

#### Sensational

Traditional South Indian Closed Setting Diamond Jewellery

### Sensational

Traditional South Indian Closed Setting Diamond Jewellery

Manufacturers, Wholesalers & Exporters of 22kt CLOSED SETTING & 18kt OPEN SETTING DIAMOND JEWELLERY

**Corporate Office**: "LAXMI ARCADE", #97, 1st & 2nd floors, 5th Cross, Malleswaram, BENGALURU - 560003 Tel: +91 80-41140211, 23314211 email: laxmidiamondsindia@gmail.com www.laxmidiamonds.com